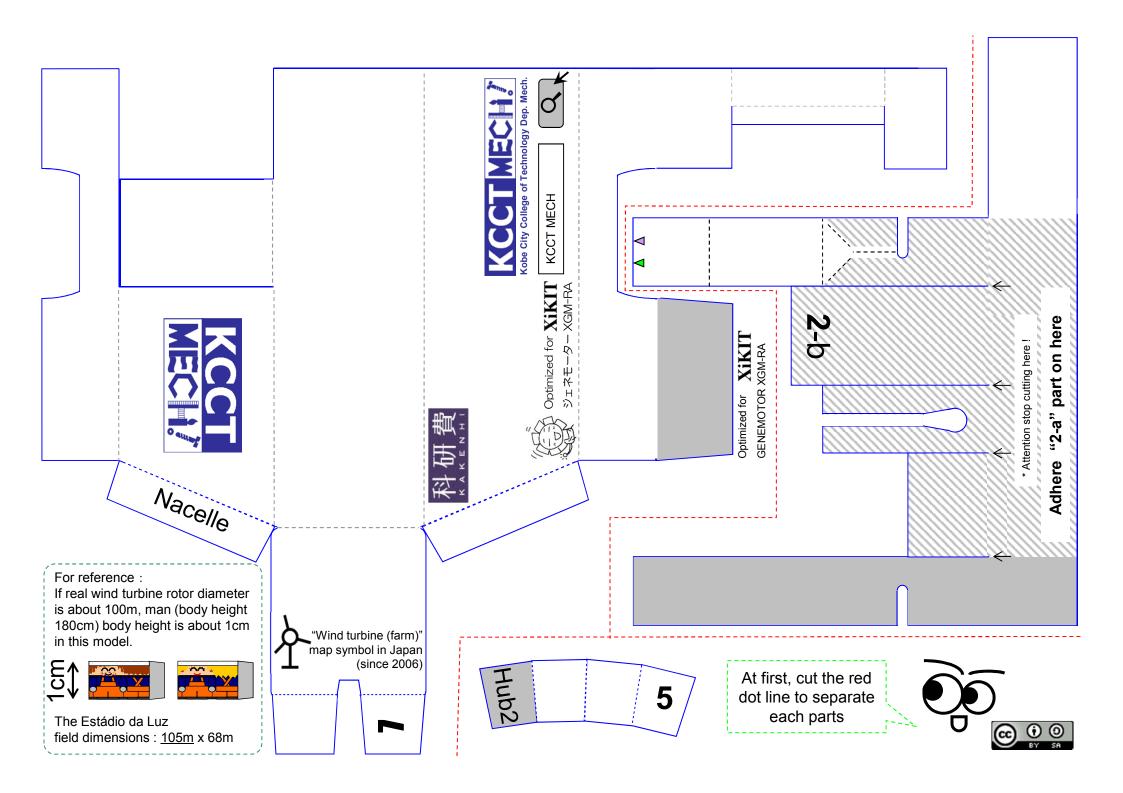

Tower

1

Wind Turbine Generator Paper Model by Kazuyoshi WASEDA is licensed under a Creative Commons 表示 - 継承 4.0 国際 License. Refer to the production released in http://www.kobe-kosen.ac.jp/~waseda/wtgpapermodel/index-e.html Check the following adress for the additional use of the files that is not permitted by the license. http://www.kobe-kosen.ac.jp/~waseda/wtgpapermodel/index-e.html