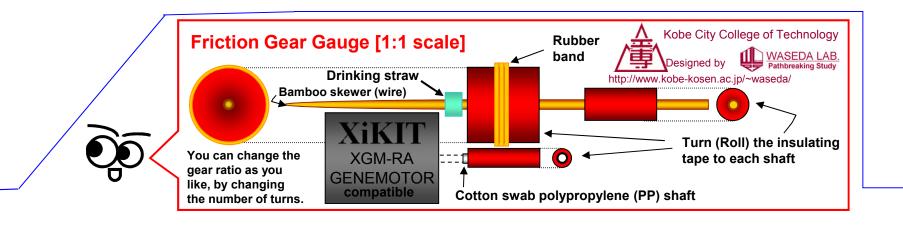

The wind turbine paper model design is optimized for XiKIT Inc. "Genemotor XGM-RA". But, XiKIT Inc. is free of responsibility for this wind turbine paper model design. Don't ask (claim) any trouble on the paper model to XiKIT Inc..

Tower

1

Wind Turbine Generator Paper Model by Kazuyoshi WASEDA is licensed under a Creative Commons 表示 - 継承 4.0 国際 License. Refer to the production released in http://www.kobe-kosen.ac.jp/~waseda/wtgpapermodel/index-e.html Check the following adress for the additional use of the files that is not permitted by the license. http://www.kobe-kosen.ac.jp/~waseda/wtgpapermodel/index-e.html